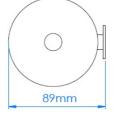

400m 125mm

89 x 400 x 82 mm

1.0 mm

2.0 mm

4.5 mm

500 g

Dimensions: ± 4%

Mediclinics, S.A., reserves the right to make changes and/or modifications to the products and their specifications without prior notice Review 07-20 © mediclinics S.A.